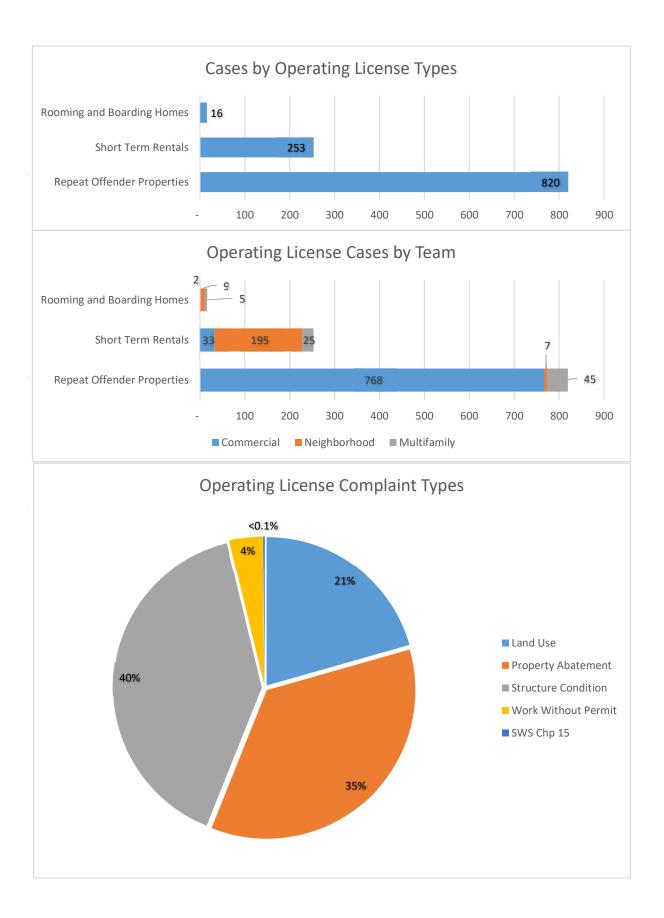

#### Repeat Offenders, Short Term Rentals, and Rooming and Boarding Homes

\*Filtering cases by complaints occurring at Repeat Offender Properties (ROP), Short Term Rentals (STR), or Rooming and Boarding Homes (RBH). Austin Code categorizes them as Operating Licenses types.

| Case Code                            | Total | Commercial | Neighborhood | Multifamily |
|--------------------------------------|-------|------------|--------------|-------------|
| Repeat Offender Properties           | 820   | 768        | 7            | 45          |
| Short Term Rentals                   | 253   | 33         | 195          | 25          |
| Rooming and Boarding Homes           | 16    | 2          | 9            | 5           |
| Total                                | 1,089 | 803        | 211          | 75          |
| Total Percent of Citywide Complaints | 3.4%  | 11.0%      | 1.2%         | 1.1%        |

| Reported Complaint Type              | Total | ROP   | STR   | RBH   |
|--------------------------------------|-------|-------|-------|-------|
| Land Use                             | 886   | 34    | 249   | 9     |
| Property Abatement                   | 1,526 | 27    | 2     | 2     |
| Structure Condition                  | 1,728 | 706   | 1     | 5     |
| Work Without Permit                  | 155   | 51    | 1     | -     |
| SWS Chp 15                           | 8     | 2     | -     | -     |
| Total                                | 4,303 | 820   | 253   | 16    |
| Total Percent of Citywide Complaints | 13.3% | 29.1% | 15.1% | 16.0% |