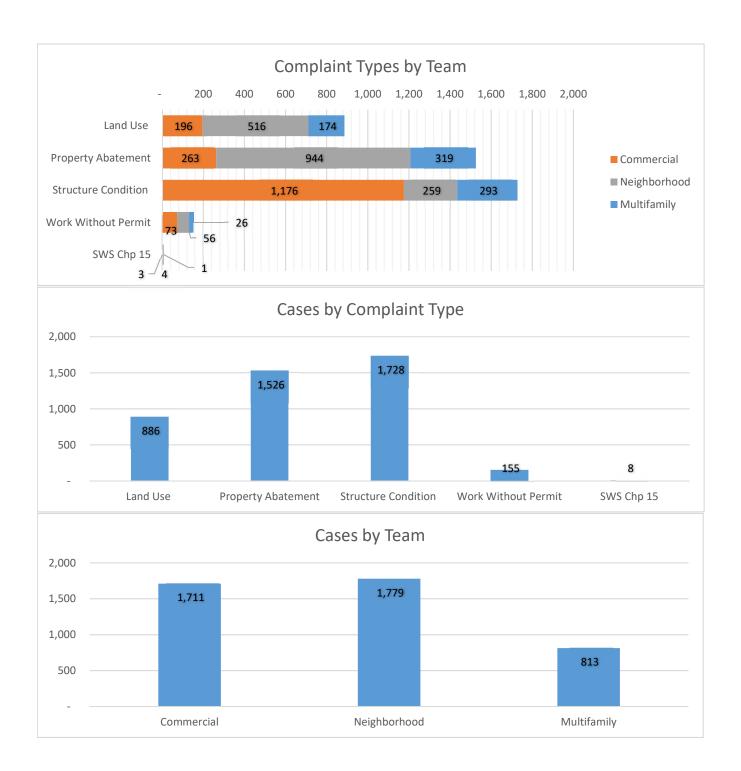

#### All Cases

| Reported Complaint Type              | Total | Commercial | Neighborhood | Multifamily |
|--------------------------------------|-------|------------|--------------|-------------|
| Land Use                             | 886   | 196        | 516          | 174         |
| Property Abatement                   | 1,526 | 263        | 944          | 319         |
| Structure Condition                  | 1,728 | 1,176      | 259          | 293         |
| Work Without Permit                  | 155   | 73         | 56           | 26          |
| SWS Chp 15                           | 8     | 3          | 4            | 1           |
| Total                                | 4,303 | 1,711      | 1,779        | 813         |
| Total Percent of Citywide Complaints | 13.3% | 23.4%      | 9.9%         | 11.8%       |