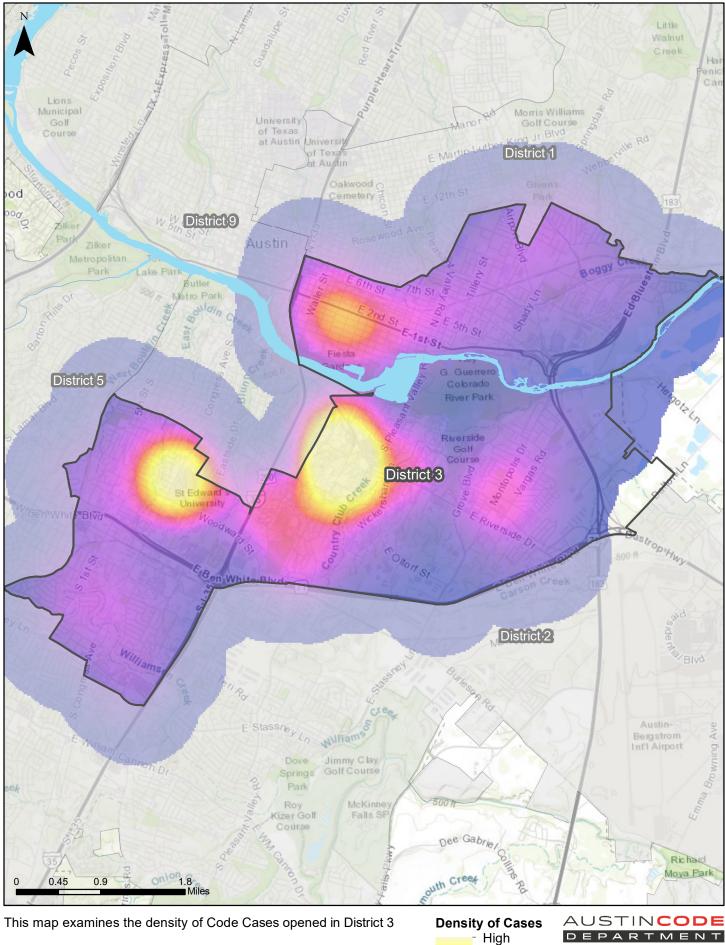

3.6%   | 9.2%         | 15.0%          | 14.7%         |
| District 2       | 11.4%   | 12.6%        | 12.3%          | 7.9%          |
| District 3       | 13.3%   | 23.4%        | 9.9%           | 11.8%         |
| District 4       | 15.3%   | 8.4%         | 13.0%          | 28.7%         |
| District 5       | 7.1%    | 4.2%         | 9.1%           | 4.8%          |
| District 6       | 3.1%    | 3.1%         | 3.9%           | 1.1%          |
| District 7       | 8.1%    | 10.0%        | 8.7%           | 4.3%          |
| District 8       | 3.9%    | 1.8%         | 6.0%           | 0.7%          |
| District 9       | 16.9%   | 21.4%        | 12.7%          | 23.0%         |
| District 10      | 7.0%    | 5.9%         | 9.0%           | 2.9%          |





## **Council District 3**



Map generated on:

Low

6/24/2019